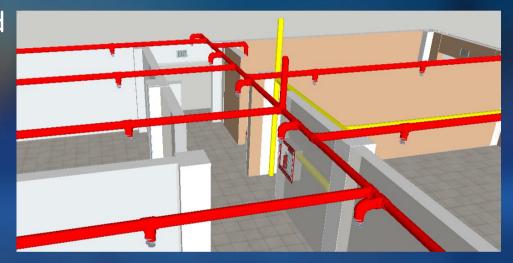

- Facilities
  - Fire Safety
  - CCTV
  - IR
  - Door Access Control

- 2.2 for evacuation
  - exit

exit access

• 2.3 3d

- 2.4 Fire control
  - Water pipe
  - Pump Position

FireVisual

- 3.1 Person management
  - Operator on duty