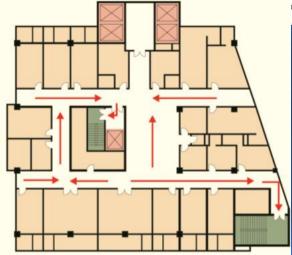

- Facilities
  - Fire Safety
  - CCTV
  - IR
  - Door Access Control

- 2.2 for evacuation
  - exit

exit access

• 2.3 3d

- 2.4 Fire control
  - Water pipe
  - Pump Position

FireVisual

- 3.1 Person management
  - Operator on duty