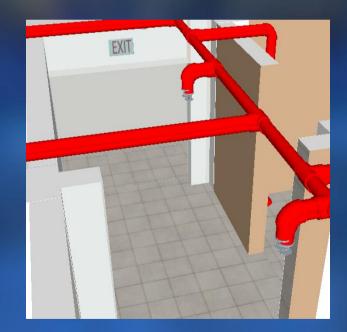

- Facilities
  - Fire Safety
  - CCTV
  - IR
  - Door Access Control

- 2.2 for evacuation
  - exit

exit access

• 2.3 3d

- 2.4 Fire control
  - Water pipe
  - Pump Position

FireVisual

- 3.1 Person management
  - Operator on duty