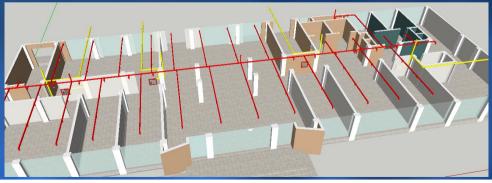

# esponsibility

Responsibility chain unclear

AHJ ≠ God

No fire safety big data for decision

• 2.1. for inspection mainly

Campus, Building

• Floor

- Inspection point
- A zone of inspection, includes all facilities need to be inspected in the zone.

- Facilities
  - Fire Safety
  - CCTV
  - IR
  - Door Access Control

- 2.2 for evacuation
  - exit

exit access

• 2.3 3d

- 2.4 Fire control
  - Water pipe
  - Pump Position

FireVisual

- 3.1 Person management
  - Operator on duty