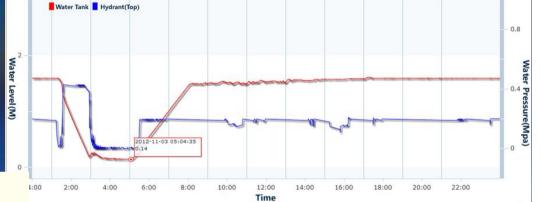

- Facilities check items(NFPA 10,25,etc)
- Plan
- Record any corrections/updates
- Maintenance
- Repair/Renewal

- fire suppression
  - Facilities status
    - Water Pressure
    - Tank Water Level
    - Extinguisher status
- Evacuation
  - Plan
  - Exit Route
  - Drill