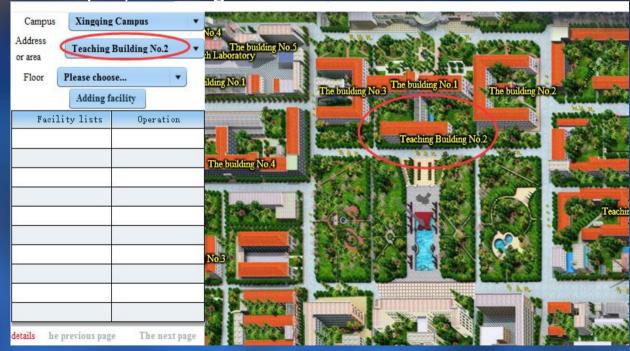

# esponsibility

Responsibility chain unclear

AHJ ≠ God

No fire safety big data for decision

• 2.1. for inspection mainly

Campus, Building

• Floor

- Inspection point
- A zone of inspection, includes all facilities need to be inspected in the zone.