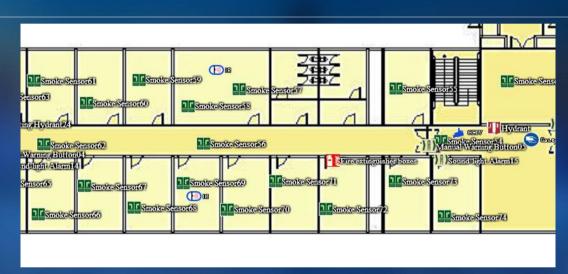

- Facilities
  - Fire Safety
  - CCTV
  - IR
  - Door Access Control

- 2.2 for evacuation
  - exit

exit access

• 2.3 3d

- 2.4 Fire control
  - Water pipe
  - Pump Position

FireVisual

- 3.1 Person management
  - Operator on duty

- Facilities check items(NFPA 10,25,etc)
- Plan
- Record any corrections/updates
- Maintenance
- Repair/Renewal

- fire suppression
  - Facilities status
    - Water Pressure
    - Tank Water Level
    - Extinguisher status
- Evacuation
  - Plan
  - Exit Route
  - Drill