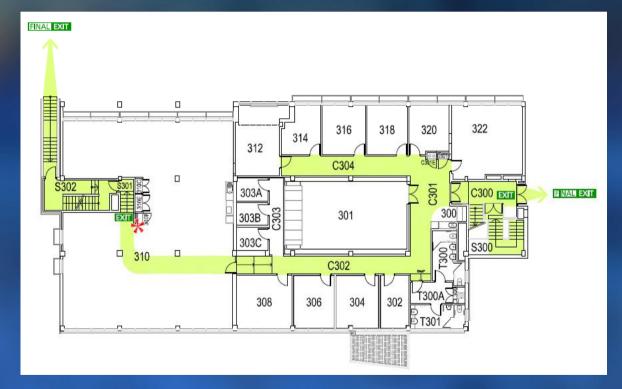

- Facilities
  - Fire Safety
  - CCTV
  - IR
  - Door Access Control

- 2.2 for evacuation
  - exit

exit access

• 2.3 3d

- 2.4 Fire control
  - Water pipe
  - Pump Position

FireVisual

- 3.1 Person management
  - Operator on duty