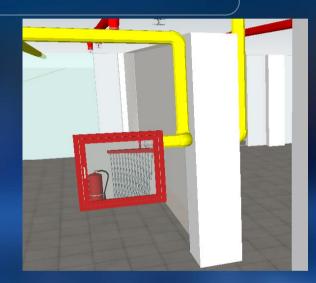

- Facilities
  - Fire Safety
  - CCTV
  - IR
  - Door Access Control

- 2.2 for evacuation
  - exit

exit access

• 2.3 3d

- 2.4 Fire control
  - Water pipe
  - Pump Position

FireVisual

- 3.1 Person management
  - Operator on duty