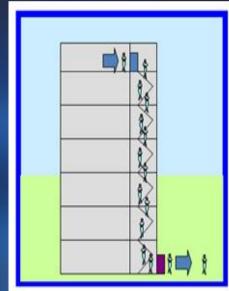

- Facilities
  - Fire Safety
  - CCTV
  - IR
  - Door Access Control

- 2.2 for evacuation
  - exit

exit access

• 2.3 3d

- 2.4 Fire control
  - Water pipe
  - Pump Position

FireVisual

- 3.1 Person management
  - Operator on duty