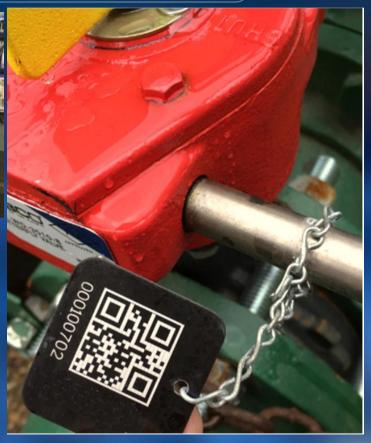

- Facilities check items(NFPA 10,25,etc)
- Plan
- Record any corrections/updates
- Maintenance
- Repair/Renewal

- fire suppression
  - Facilities status
    - Water Pressure
    - Tank Water Level
    - Extinguisher status
- Evacuation
  - Plan
  - Exit Route
  - Drill

- 3.2 Facilities management
  - GIS-based management
  - Facilities statistics and search
  - Facilities reminder upon expiry

| Teaching Building BDue facility list(double click list to view details) |            |                  |                 |              |                |               |               |            |            |
|-------------------------------------------------------------------------|------------|------------------|-----------------|--------------|----------------|---------------|---------------|------------|------------|
| Address                                                                 | Floor      | Equipment cod    | Check points    | Category     | Туре           | DeviceName    | Responsible v | Due date   | Overdue da |
| Teaching Buil                                                           | 2 <b>F</b> | 11-011-000027996 | Check Point 2-1 | Extinguisher | Dry powder fir | Dry Powder Fi |               | 2015-07-25 | -570day    |
| Teaching Buil                                                           | 2 <b>F</b> | 11-011-000027997 | Check Point 2-1 | Extinguisher | Dry powder fir | Dry Powder Fi |               | 2015-07-25 | -570 day   |
| Teaching Buil                                                           | 2 <b>F</b> | 11-011-000028004 | Check Point 2-2 | Extinguisher | Dry powder fir | Dry Powder Fi |               | 2015-07-25 | -570day    |
| Teaching Buil                                                           | 2 <b>F</b> | 11-011-000028005 | Check Point 2-2 | Extinguisher | Dry powder fir | Dry Powder Fi |               | 2015-07-25 | -570day    |
| Teaching Buil                                                           | 2 <b>F</b> | 11-011-000028012 | Check Point 2-3 | Extinguisher | Dry powder fir | Dry Powder Fi |               | 2015-07-25 | -570day    |
| Teaching Buil                                                           | 2 <b>F</b> | 11-011-000028013 | Check Point 2-3 | Extinguisher | Dry powder fir | Dry Powder Fi |               | 2015-07-25 | -570day    |