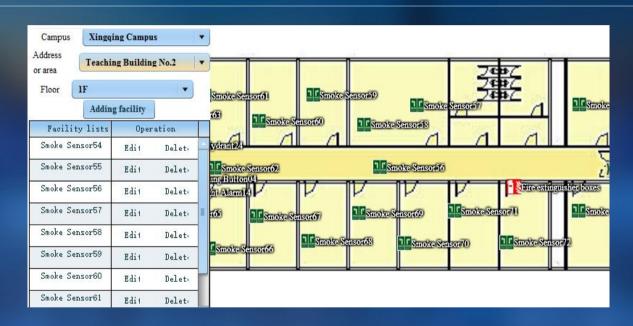

- Facilities
  - Fire Safety
  - CCTV
  - IR
  - Door Access Control

- 2.2 for evacuation
  - exit

exit access

• 2.3 3d

- 2.4 Fire control
  - Water pipe
  - Pump Position

FireVisual

- 3.1 Person management
  - Operator on duty

- Facilities check items(NFPA 10,25,etc)
- Plan
- Record any corrections/updates
- Maintenance
- Repair/Renewal

- fire suppression
  - Facilities status
    - Water Pressure
    - Tank Water Level
    - Extinguisher status
- Evacuation
  - Plan
  - Exit Route
  - Drill